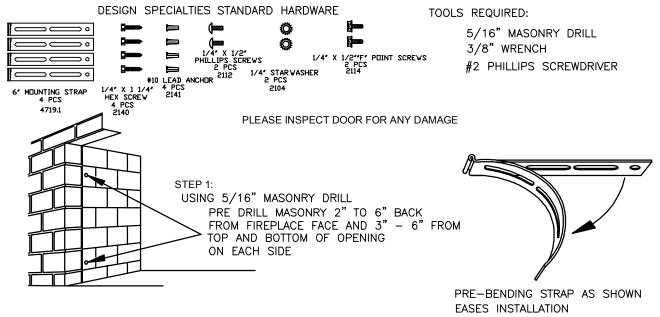

## MOUNTING INSTRUCTIONS FOR DESIGN SPECIALTIES ALUMINUM MASONRY & SELECT LINE FIREPLACE DOORS

THESE FIREPLACE DOORS HAVE BEEN FULLY ASSEMBLED AND ADJUSTED PRIOR TO PACKAGING.

STEP 2: INSERT LEAD ANCHOR INTO DRILLED HOLES STEP 3: REMOVE PACKAGING FROM FIREPLACE DOOR.

STEP 4: PLACE DOOR AGAINST OPENING

STEP 5: INSERT CUP END OF STRAP INTO "C" SLOT AND BEND STRAP BACK AGAINST BRICK

TO ALIGN WITH ANCHOR (PRE-BENDING STRAP EASES INSTALLATION)

STEP 6: INSTALL HEX SCREWS AND TIGHTEN USING A 3/8" WRENCH.