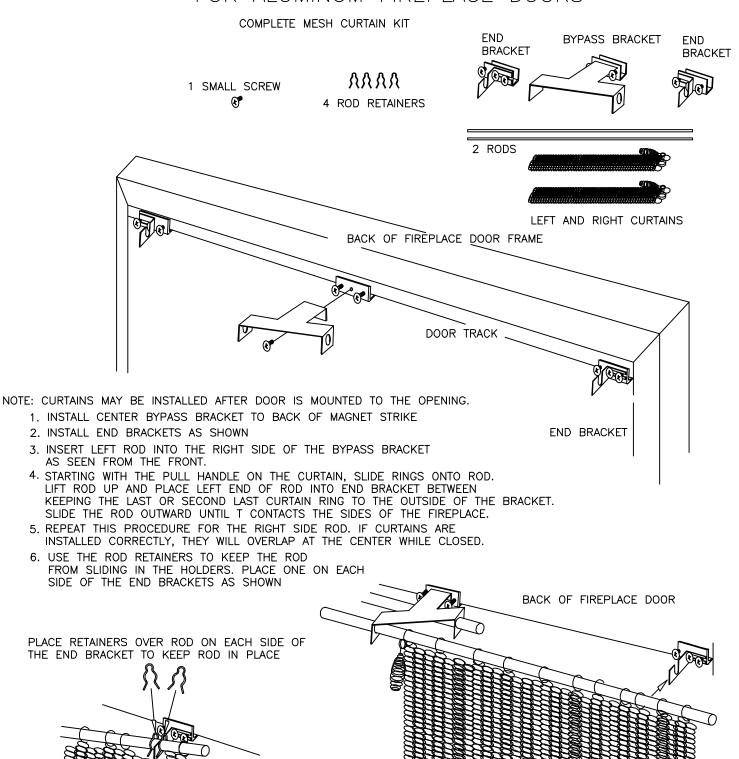

## DESIGN SPECIALTIES MESH CURTAIN INSTALLATION FOR ALUMINUM FIREPLACE DOORS

CORRECTLY INSTALLED CURTAIN

6/22/16