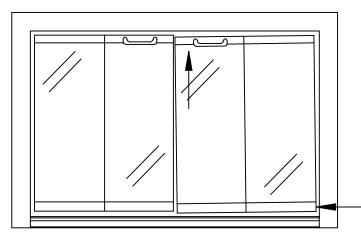

AFTER INSTALLING THE FIREPLACE DOOR, CHECK HOW DOORS OPERATE. CHECK THE GAPS AT THE CENTER AND BETWEEN THE GLASSDOORS AND THE FRAME. IF THE GAPS ARE THE SAME BUT THE TOPS ARE NOT IN ALIGNMENT, IT MAY BE NECESSARY TO MOVE THE BOTTOM FRAME OVER TO BRING THE TOPS OF THE GLASS DOORS INTO ALIGNMENT. LOOSEN THE MOUNTING STRAPS AND MOVE THE BOTTOM OVER SLIGHTLY UNTIL THE GLASS DOORS ARE IN ALIGNMENT. RETIGHTEN THE MOUNTING STRAP.

IF ONE DOOR STICKS OUT FROM THE OTHER ONE, YOU WILL NEED TO MOVE ONE OF THE CORNERS OF THE FRAME OUT SLIGHTLY. ON THE SIDE THAT THE GLASS DOORS ARE IN FROM THE OTHER DOOR, LOOSEN THE NEAREST MOUNTING STRAP AND PULL THE DOOR FORWARD UNTIL THE DOORS ARE IN ALIGNMENT. RETIGHTEN MOUNTING STRAP.

IF THE GAP BETWEEN THE GLASS AT THE CENTER IS DIFFERENT TOP TO BOTTOM, YOU WILL NEED TO ADJUST THE HINGES. THE GAP SHOULD BE APPROXIMATELY 1/16" BETWEEN THE GLASS DOORS AT THE CENTER (1/8" FOR DOORS FOR FACTORY BUILT FIREPLACES). DETERMINE WHICH HINGE IS OUT OF ALIGNMENT. USING A PHILLIPS SCREWDRIVER, LOOSEN THE SCREW THAT HOLDS THE HINGE TO THE FRAME, AND SLIDE THE HINGE OVER SLIGHTLY AND RETIGHTEN. CHECK THE DOOR OPERATION, AND REPEAT THIS PROCEDURE IF NECESSARY.