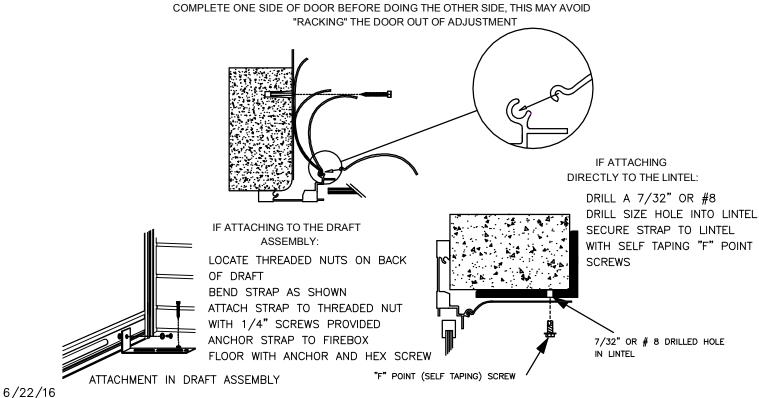

STEP 4: PLACE DOOR AGAINST OPENING

STEP 5: INSERT CUP END OF STRAP INTO "C" SLOT AND BEND STRAP BACK AGAINST BRICK

TO ALIGN WITH ANCHOR (PRE-BENDING STRAP EASES INSTALLATION)

STEP 6: INSTALL HEX SCREWS AND TIGHTEN USING A 3/8" WRENCH.

COMPLETE ONE CIPE OF DOOR REFORE DOING THE CTIPE OFF. THE MAY A