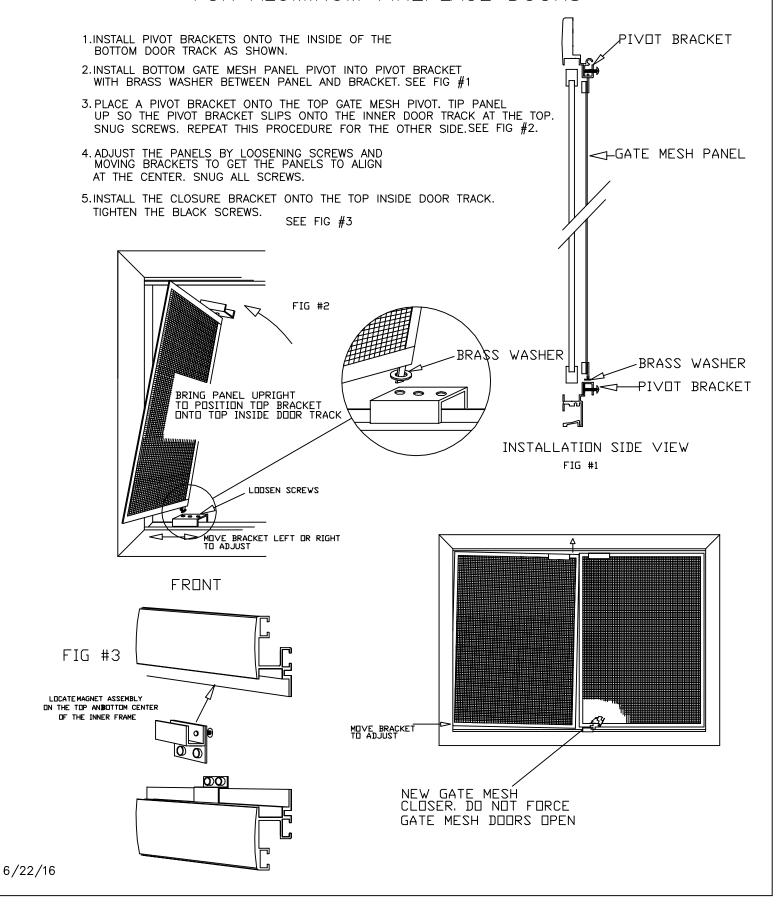

THER DOOR, LOOSEN THE NEAREST MOUNTING STRAP AND PULL THE DOOR FORWARD UNTIL THE DOORS ARE IN ALIGNMENT. RETIGHTEN MOUNTING STRAP.





IF THE GAP BETWEEN THE GLASS AT THE CENTER IS DIFFERENT TOP TO BOTTOM, YOU WILL NEED TO ADJUST THE HINGES. THE GAP SHOULD BE APPROXIMATELY 1/16" BETWEEN THE GLASS DOORS AT THE CENTER (1/8" FOR DOORS FOR FACTORY BUILT FIREPLACES). DETERMINE WHICH HINGE IS OUT OF ALIGNMENT. USING A PHILLIPS SCREWDRIVER, LOOSEN THE SCREW THAT HOLDS THE HINGE TO THE FRAME, AND SLIDE THE HINGE OVER SLIGHTLY AND RETIGHTEN. CHECK THE DOOR OPERATION, AND REPEAT THIS PROCEDURE IF NECESSARY.



## DESIGN SPECIALTIES MESH CURTAIN INSTALLATION FOR ALUMINUM FIREPLACE DOORS



CORRECTLY INSTALLED CURTAIN

6/22/16

# GATE MESH DOOR INSTALLATION INSTRUCTIONS FOR ALUMINUM FIREPLACE DOORS