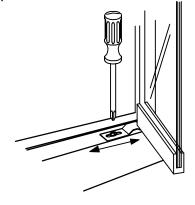

IF THE GAP BETWEEN THE GLASS AT THE CENTER IS DIFFERENT TOP TO BOTTOM, YOU WILL NEED TO ADJUST THE HINGES. THE GAP SHOULD BE APPROXIMATELY 1/16" BETWEEN THE GLASS DOORS AT THE CENTER (1/8" FOR DOORS FOR FACTORY BUILT FIREPLACES). DETERMINE WHICH HINGE IS OUT OF ALIGNMENT. USING A PHILLIPS SCREWDRIVER, LOOSEN THE SCREW THAT HOLDS THE HINGE TO THE FRAME, AND SLIDE THE HINGE OVER SLIGHTLY AND RETIGHTEN. CHECK THE DOOR OPERATION, AND REPEAT THIS PROCEDURE IF NECESSARY.